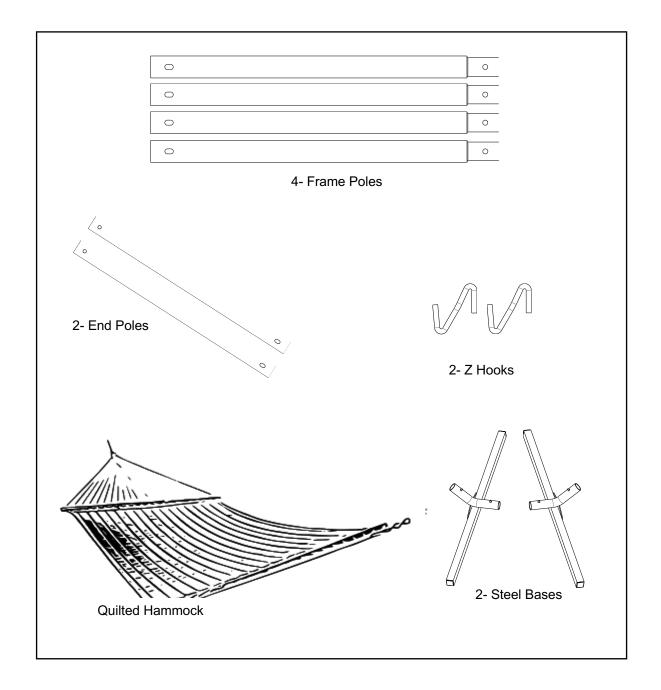

## PORTABLE SINGLE QUILTED HAMMOCK COMBO

## WEIGHT LIMIT: 300 LBS

\*Before beginning assembly, make sure you have all parts.

WARRANTY I Product Guaranteed free of defects in workmanship and materials for up to one year from date of purchase. If an item is found to be defective within that time, The Hammock Source will replace it at no charge. Normal wear and tear, including prolonged exposure to snow, rain, and heavy humidity, is not covered, nor is mold, mildew, or damage from improper storage, maintenance, or installation. An original sales receipt must accompany any returned product, along with a Return Authorization Number from our customer service department; call toll-free at (252)-295-0404.