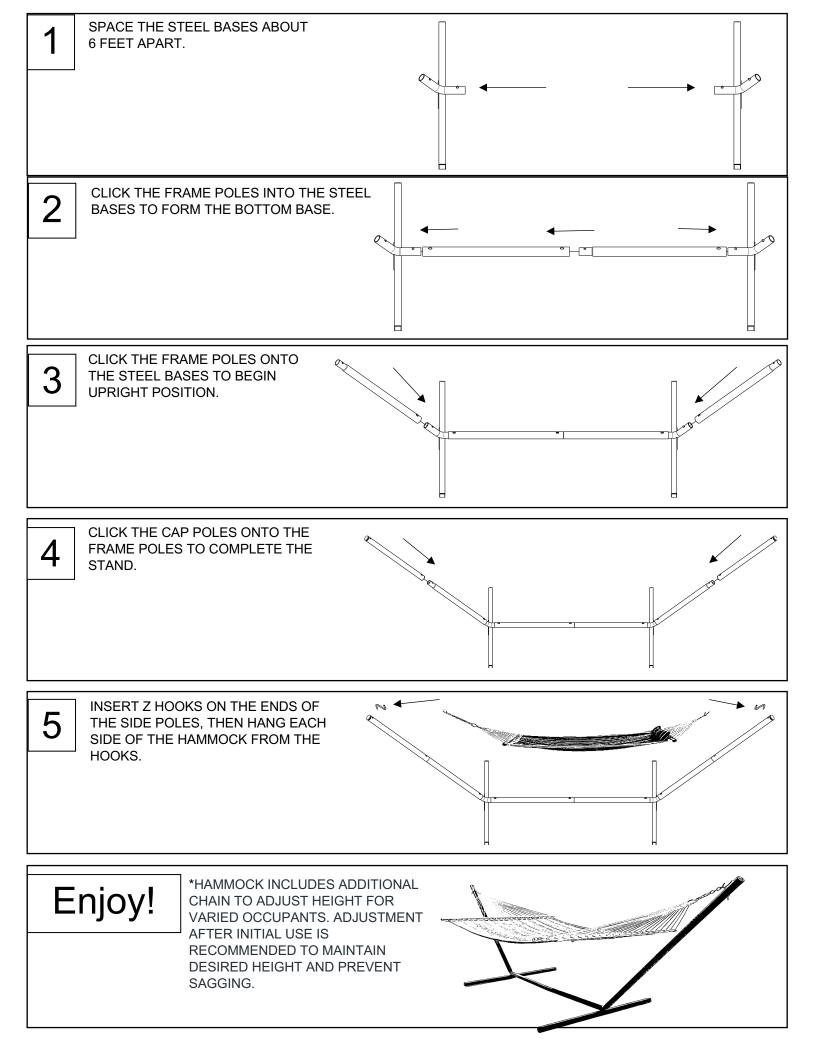

## PORTABLE SINGLE QUILTED HAMMOCK COMBO

## WEIGHT LIMIT: 300 LBS

\*Before beginning assembly, make sure you have all parts.

WARRANTY I Product Guaranteed free of defects in workmanship and materials for up to one year from date of purchase. If an item is found to be defective within that time, The Hammock Source will replace it at no charge. Normal wear and tear, including prolonged exposure to snow, rain, and heavy humidity, is not covered, nor is mold, mildew, or damage from improper storage, maintenance, or installation. An original sales receipt must accompany any returned product, along with a Return Authorization Number from our customer service department; call toll-free at (252)-295-0404.