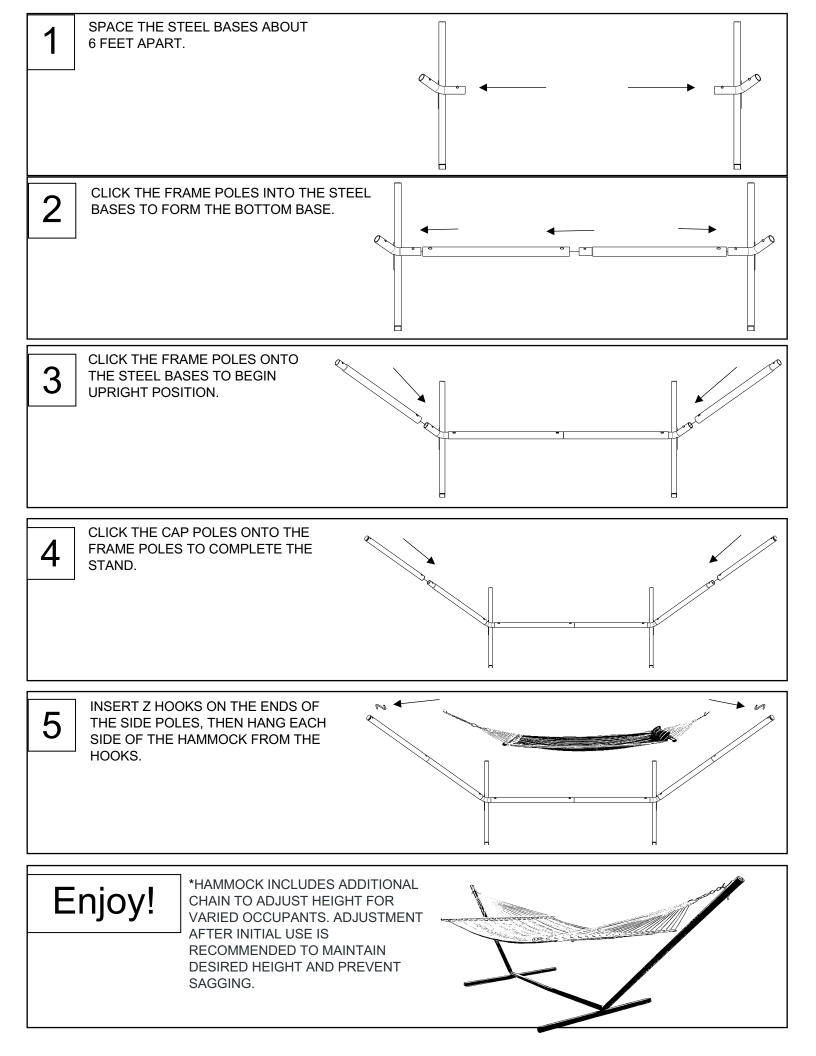

## PORTABLE SINGLE QUILTED HAMMOCK COMBO

## WEIGHT LIMIT: 350 LBS

\*Before beginning assembly, make sure you have all parts.



WARRANTY I Product Guaranteed free of defects in workmanship and materials for up to one year from date of purchase. If an item is found to be defective within that time, The Hammock Source will replace it at no charge. Normal wear and tear, including prolonged exposure to snow, rain, and heavy humidity, is not covered, nor is mold, mildew, or damage from improper storage, maintenance, or installation. An original sales receipt must accompany any returned product, along with a Return Authorization Number from our customer service department; call toll-free at (252)-295-0404.