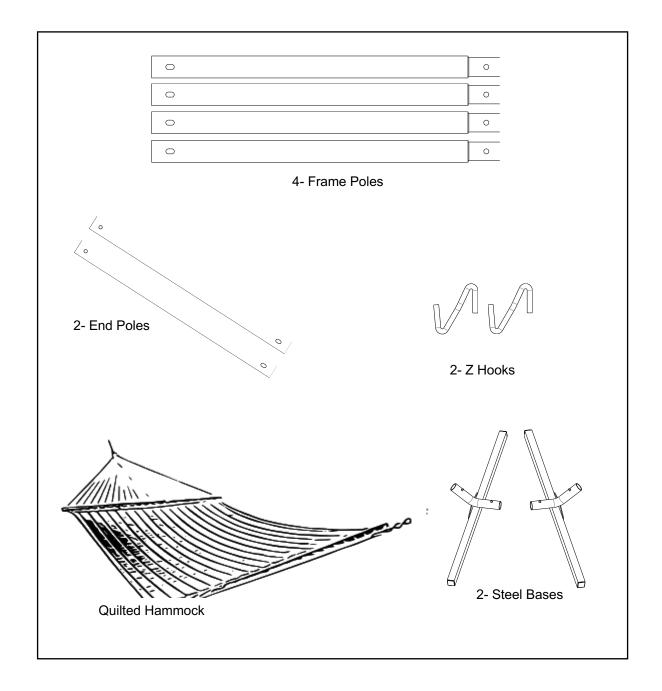

## PORTABLE SINGLE QUILTED HAMMOCK COMBO

## WEIGHT LIMIT: 350 LBS

\*Before beginning assembly, make sure you have all parts.



WARRANTY I Product Guaranteed free of defects in workmanship and materials for up to one year from date of purchase. If an item is found to be defective within that time, The Hammock Source will replace it at no charge. Normal wear and tear, including prolonged exposure to snow, rain, and heavy humidity, is not covered, nor is mold, mildew, or damage from improper storage, maintenance, or installation. An original sales receipt must accompany any returned product, along with a Return Authorization Number from our customer service department; call toll-free at (252)-295-0404.